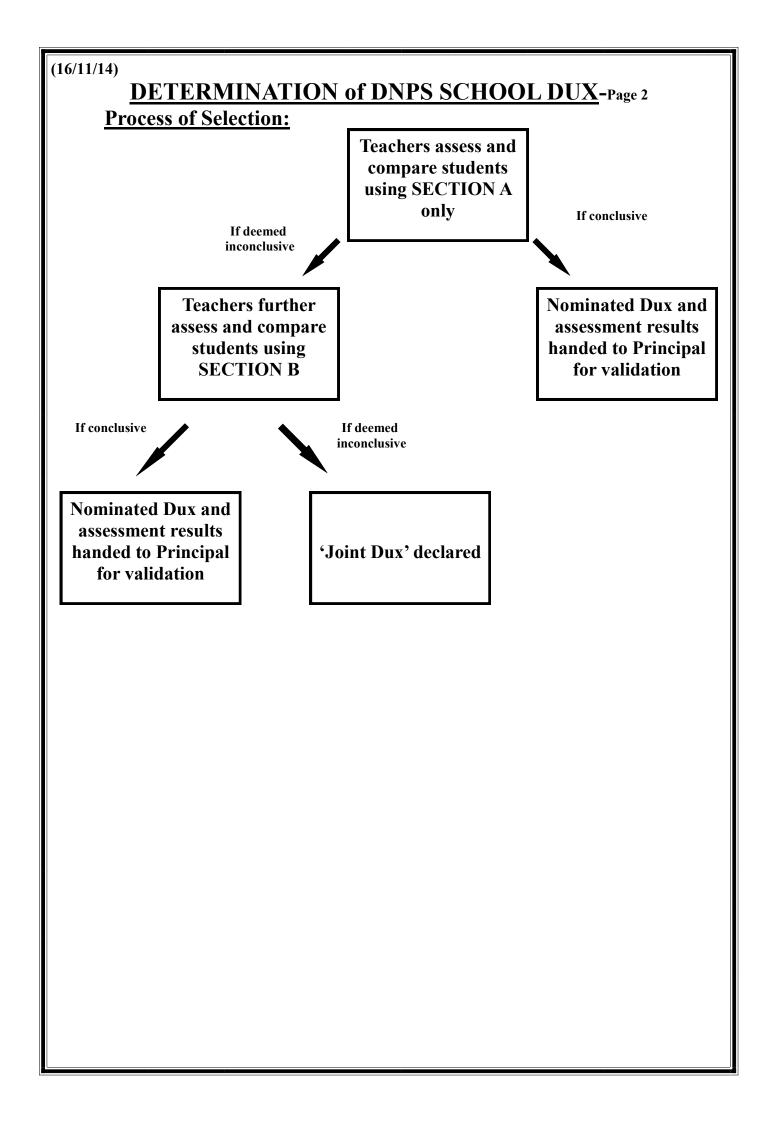

The Dux will be determined by comparison of student's overall performance in 'SECTION A 'below, and, in the case of a tie, 'SECTION B' as well.

-All Grade 6 students to be ranked in each of following criteria (see rankings table overleaf):-Selection Criteria: